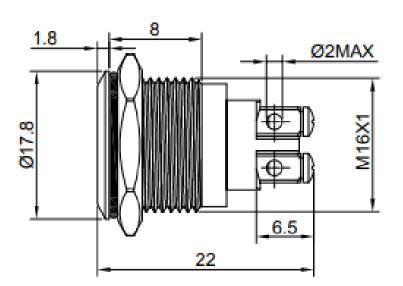

utton SPB16-FN1-xxx-xxx



| Electrical Proporties | Description                                                      |
|-----------------------|------------------------------------------------------------------|
| Switch rating         | 5A/250VAC                                                        |
| LED                   | Included, common Anode/Cathode                                   |
| LED Color             | Green, Blue, Red, White, Yellow, RGB or a combination of colours |
| LED Voltage           | 3 V – 220 V                                                      |
| LED Current           | 3mA – 20mA                                                       |
| LED Life              | 40.000 hours                                                     |

### Dimensions

\*unit: mm





## Push Button SPB16-FN1-xxx-xxx





#### **Ordering information**

Ordering can be done via <u>www.summit-electronics.com</u> or via <u>info@summit-electronics.com</u>. Please contact us for more information. Customisation of the product is available on request.

#### **Technical support**

For all product questions please contact us via info@summit-electronics.com

#### **Document revision**

| Rev    | Date       | changes                 |
|--------|------------|-------------------------|
| V01.00 | 23-12-2024 | First issue of document |