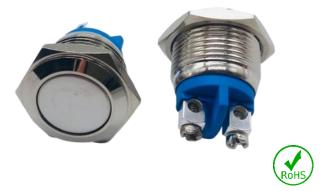

#### Description

Panel mounted Push buttons are used in a wide variety of applications and can be executed (without) LED lights and with a latching or momentary contact.

### Features

| Mechanical Properties | Description                                                                   |
|-----------------------|-------------------------------------------------------------------------------|
| Switch Operations     | Momentary                                                                     |
| Working temperature   | -30 °C ~ + 85 °C                                                              |
| Operation Force       | 3N – 4,5 N                                                                    |
| Button Surface        | Flat                                                                          |
| Configuration         | 1NO                                                                           |
| Illumination          | None                                                                          |
| Terminal              | Solder Terminals                                                              |
| Diameter              | 16 mm                                                                         |
| Dimension             | According to drawing                                                          |
| Protection Grade      | IP65 / IK10                                                                   |
| Mechanical lifecycles | 500.000 times momentary 200.000 times latching                                |
| Material              | Stainless steel , Aluminum oxide brass nickel-<br>plated, Brass chrome-plated |
| Mounting              | Panel Mounting                                                                |