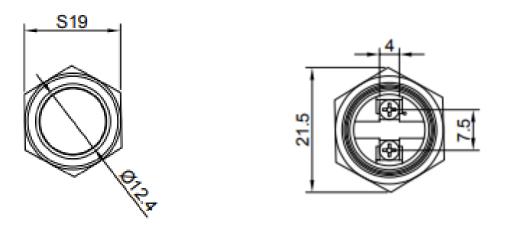

Proporties | Description                                                      |
|-----------------------|------------------------------------------------------------------|
| Switch rating         | 5A/250VAC                                                        |
| LED                   | Included, common Anode/Cathode                                   |
| LED Color             | Green, Blue, Red, White, Yellow, RGB or a combination of colours |
| LED Voltage           | 3 V – 220 V                                                      |
| LED Current           | 3mA – 20mA                                                       |
| LED Life              | 40.000 hours                                                     |

### Dimensions

\*unit: mm





## Push Button SPB16-FN1-xxx-xxx





#### **Ordering information**

Ordering can be done via <u>www.summit-electronics.com</u> or via <u>info@summit-electronics.com</u>. Please contact us for more information. Customisation of the product is available on request.

#### **Technical support**

For all product questions please contact us via info@summit-electronics.com

#### **Document revision**

| Rev    | Date       | changes                 |
|--------|------------|-------------------------|
| V01.00 | 23-12-2024 | First issue of document |